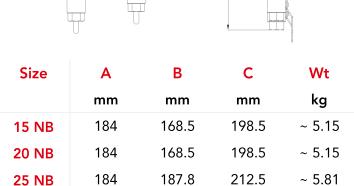

#### **MFT13** Series

| Specifications          |                                   |  |  |
|-------------------------|-----------------------------------|--|--|
| Sizes                   | 15, 20, 25 NB                     |  |  |
| MOC                     | CI IS210 FG260                    |  |  |
| End Connections         | BSPT, BSP, NPT,<br>Flanged to 150 |  |  |
| Body Design Condition   | PN16                              |  |  |
| Max Operating Pressure  | 13 Bar (G)                        |  |  |
| Max Operating Temp.     | 220 Deg C                         |  |  |
| Cold Hydraulic Pressure | 24 Bar (G)                        |  |  |