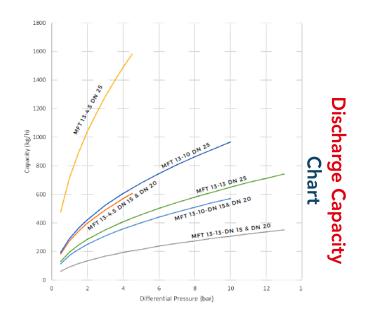

#### **MFT13** Series

| Specifications          |                                   |  |  |
|-------------------------|-----------------------------------|--|--|
| Sizes                   | 15, 20, 25 NB                     |  |  |
| MOC                     | CI IS210 FG260                    |  |  |
| End Connections         | BSPT, BSP, NPT,<br>Flanged to 150 |  |  |
| Body Design Condition   | PN16                              |  |  |
| Max Operating Pressure  | 13 Bar (G)                        |  |  |
| Max Operating Temp.     | 220 Deg C                         |  |  |
| Cold Hydraulic Pressure | 24 Bar (G)                        |  |  |