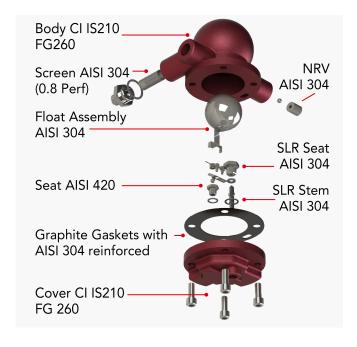

## Steam Trap

Leakproof
Long Lasting
Integrated Design

<sup>\*</sup> Design Registration Application No: 356084 - 001

| Features              | Details                                                                                                                                                                                                 | Benefits                                                                                                                                                             |
|-----------------------|---------------------------------------------------------------------------------------------------------------------------------------------------------------------------------------------------------|----------------------------------------------------------------------------------------------------------------------------------------------------------------------|
| Integrated Float Trap | <ul><li>Inbuilt Strainer</li><li>Flush Valve</li><li>Trap Test Valve</li><li>Inbuilt NRV</li></ul>                                                                                                      | <ul><li>Trap Protection</li><li>Online Maintenance</li><li>Trap Monitoring</li><li>Back Pressure Protection</li></ul>                                                |
| Superior Performance  | • Free Ball Seating                                                                                                                                                                                     | <ul><li>Ensures Leak free Operation</li><li>Enhances Trap Performance</li></ul>                                                                                      |
| Long Life             | <ul> <li>Strainer along with Flush<br/>Valve Ensures Online Flushing</li> <li>Trap Test Valve</li> <li>Free Ball Seating</li> <li>Inbuilt NRV</li> <li>Seamless Stress Free Float<br/>Design</li> </ul> | <ul> <li>Ensures Extended Life</li> <li>Ensures Online Maintenance</li> <li>Extended Life for Seat due to<br/>Free Ball Design</li> <li>Longer Float Life</li> </ul> |
| Easy to Maintain      | <ul><li>Strainer &amp; Flush Valve</li><li>Trap Test Valve</li></ul>                                                                                                                                    | <ul><li>No Need to Open the Trap</li><li>Easy Failure Analysis &amp; Action</li></ul>                                                                                |

## Installation & Maintenance

- While installing, please check arrow direction for inlet.
- Ensure arrow on the name plate is pointing downwards.
- If trap does not discharge, loosen the locknut of SLR and rotate the SLR anticlockwise by 90 degrees. Once discharge starts close the SLR.
- If trap does not discharge, open the flush valve to flush the line.
- To check whether the trap is working or not, open the trap test valve installed at the outlet of the trap.
- If trap does not discharge, check the differential pressure on the name plate.